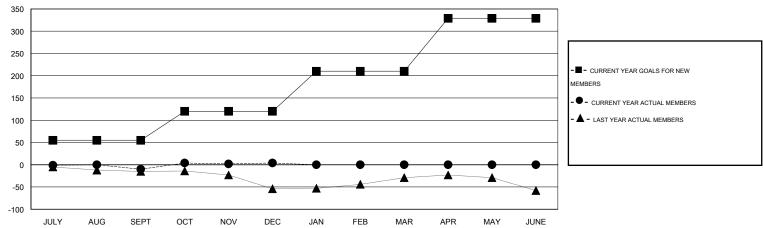

## GMT: Gary Wong LOCATION IDAHO GMT CA 1

|                          |                  | Clubs             |                  |                  | Members                  |                    |                                     |                    |                  |  |
|--------------------------|------------------|-------------------|------------------|------------------|--------------------------|--------------------|-------------------------------------|--------------------|------------------|--|
|                          | RESUI            | LTS FOR 2014-2015 | i                |                  | RESULTS FOR 2014-2015    |                    |                                     |                    |                  |  |
| QUARTER                  | NEW CLUB<br>GOAL | NEW CLUBS         | DROPPED<br>CLUBS | NET<br>GAIN/LOSS | QUARTER                  | NEW MEMBER<br>GOAL | CHARTER AND<br>NEW MEMBERS<br>ADDED | DROPPED<br>MEMBERS | NET<br>GAIN/LOSS |  |
| JULY/AUG/SEPT            | 1                | 0                 | 0                | 0                | JULY/AUG/SEPT            | 55<br>65           | 36<br>42                            | 46<br>28           | -10<br>14        |  |
| OCT/NOV/DEC  JAN/FEB/MAR | 1                | 0                 | 0                | 0                | OCT/NOV/DEC  JAN/FEB/MAR | 90<br>119          | 0                                   | 0                  | 0                |  |
| APR/MAY/JUNE             |                  | 0                 | 0                | 0                | APR/MAY/JUNE             | 119                | O .                                 | O                  | O                |  |

## GOALS AND ACTUAL MEMBERS CUMULATIVE

| DROPPED CLUBS: 0  DROPPED MEMBERS |    | 23 CLUBS OF 42 ADDED 1 OR MORE<br>NEW MEMBERS | GENDER DISTRIBU  MALE  FEMALE | TION<br>728 (66.18%)<br>372 (33.82%) |     |
|-----------------------------------|----|-----------------------------------------------|-------------------------------|--------------------------------------|-----|
| DECEASED                          | 7  | CLICK HERE FOR HEALTH                         | FAMILY UNIT MEMBERS           |                                      | 243 |
| CLUB CANCELLED 0                  |    | ASSESSMENT DATA                               |                               |                                      |     |
| OTHER                             | 67 |                                               | HEAD OF HOUSEHOLD             | 120                                  |     |
| TOTAL                             | 74 |                                               | NON-HEAD OF HOUSEHOL          | 123                                  |     |