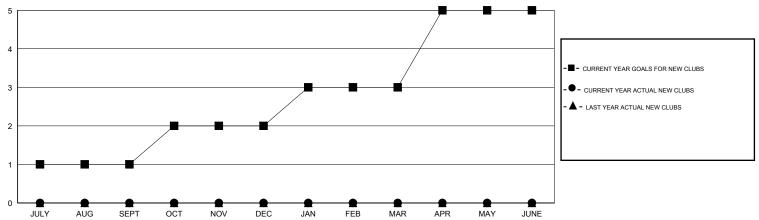

## GMT: Gary Wong LOCATION IDAHO GMT CA 1

|                          |                  | Clubs             |                  |                  | Members                  |                    |                                     |                    |                  |  |
|--------------------------|------------------|-------------------|------------------|------------------|--------------------------|--------------------|-------------------------------------|--------------------|------------------|--|
|                          | RESUI            | LTS FOR 2014-2015 | i                |                  | RESULTS FOR 2014-2015    |                    |                                     |                    |                  |  |
| QUARTER                  | NEW CLUB<br>GOAL | NEW CLUBS         | DROPPED<br>CLUBS | NET<br>GAIN/LOSS | QUARTER                  | NEW MEMBER<br>GOAL | CHARTER AND<br>NEW MEMBERS<br>ADDED | DROPPED<br>MEMBERS | NET<br>GAIN/LOSS |  |
| JULY/AUG/SEPT            | 1                | 0                 | 0                | 0                | JULY/AUG/SEPT            | 55<br>65           | 36<br>42                            | 46<br>28           | -10<br>14        |  |
| OCT/NOV/DEC  JAN/FEB/MAR | 1                | 0                 | 0                | 0                | OCT/NOV/DEC  JAN/FEB/MAR | 90<br>119          | 0                                   | 0                  | 0                |  |
| APR/MAY/JUNE             |                  | 0                 | 0                | 0                | APR/MAY/JUNE             | 119                | O .                                 | O                  | O                |  |

## GOALS AND ACTUAL NEW CLUBS CUMULATIVE